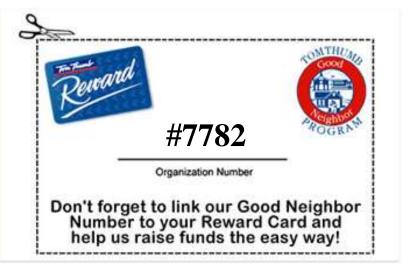

## Link your Tom Thumb Reward Card to BHS PTSA and help support our Hawks!

Enter our Good Neighbor Number when you submit the application below.

Clip out the card and take it with you to the store as your reminder of our organization's Good Neighbor Program account number to fill in on your Reward card application.

## Good THUMP

**OFFICE USE ONLY: STORE #** 